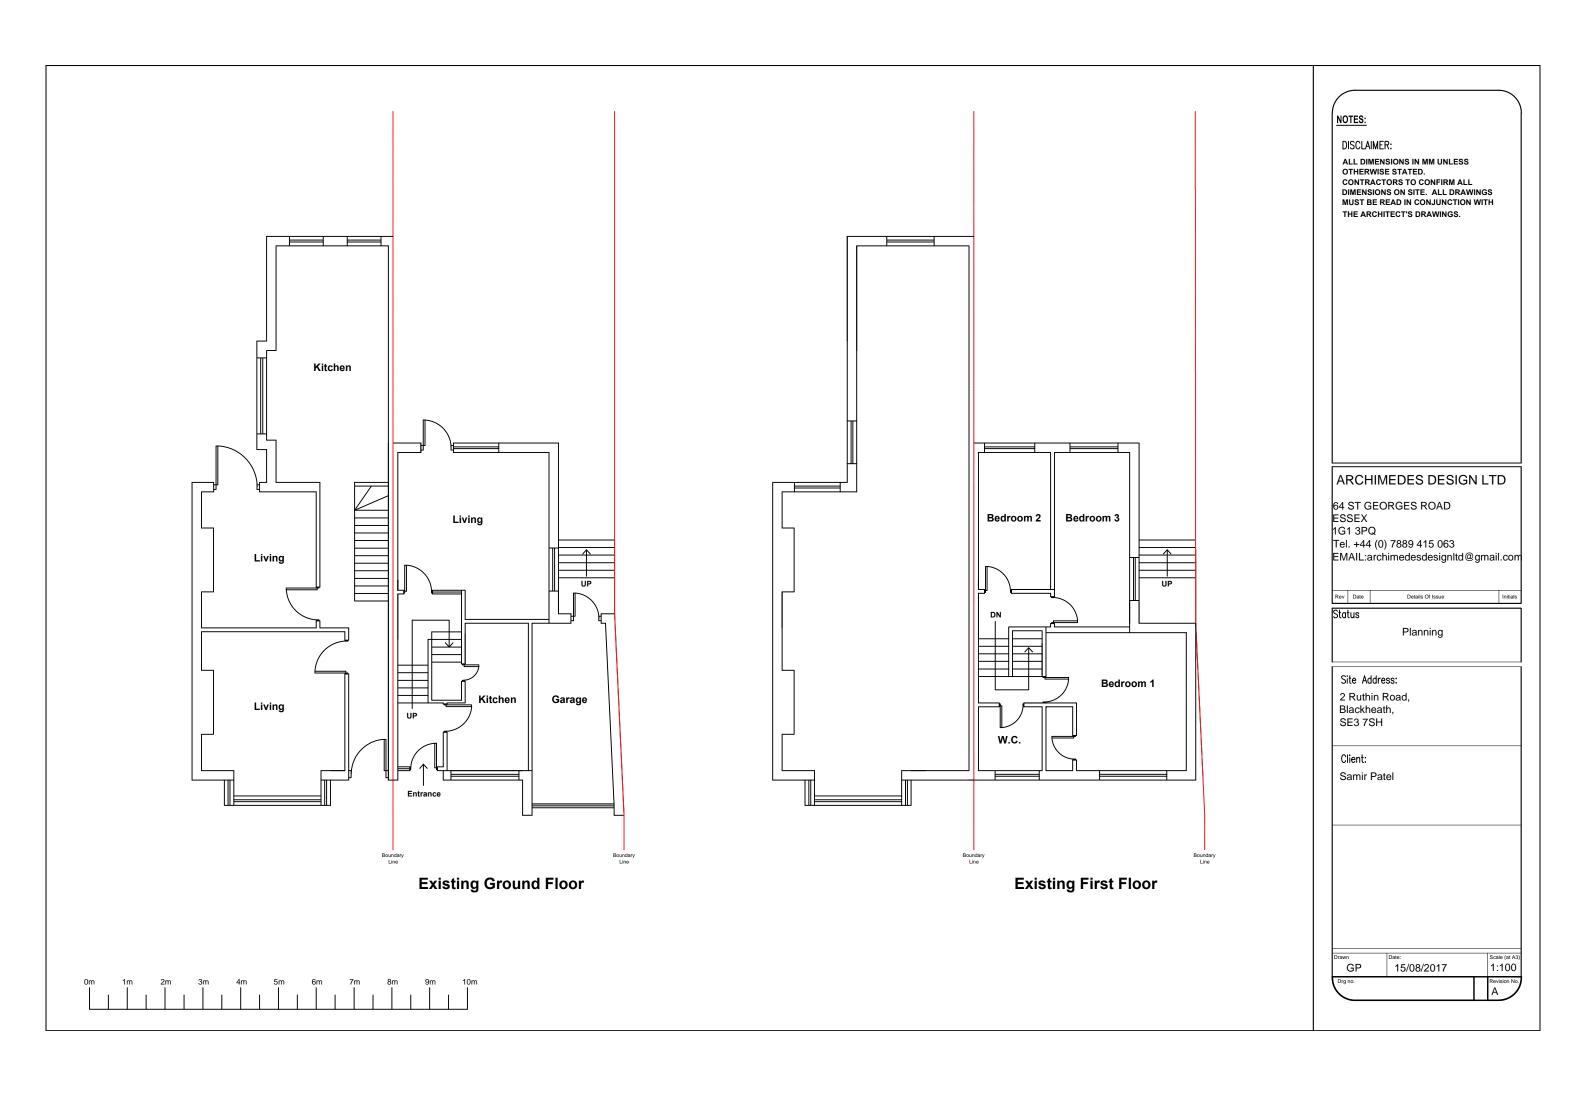

0m 1m 2m 3m 4m 5m 6m 7m 8m 9m 10m

Scale (at A3) 1:100

15/08/2017

0m 1m 2m 3m 4m 5m 6m 7m 8m 9m 10m

ALL DIMENSIONS IN MM UNLESS OTHERWISE STATED. CONTRACTORS TO CONFIRM ALL DIMENSIONS ON SITE. ALL DRAWINGS
MUST BE READ IN CONJUNCTION WITH THE ARCHITECT'S DRAWINGS. ARCHIMEDES DESIGN LTD 64 ST GEORGES ROAD ESSEX 1G1 3PQ Tel. +44 (0) 7889 415 063 EMAIL:archimedesdesignItd@gmail.com Status Planning Site Address: 2 Ruthin Road, Blackheath, SE3 7SH Client: Samir Patel Scale (at A3) 1:100 Date: 15/08/2017