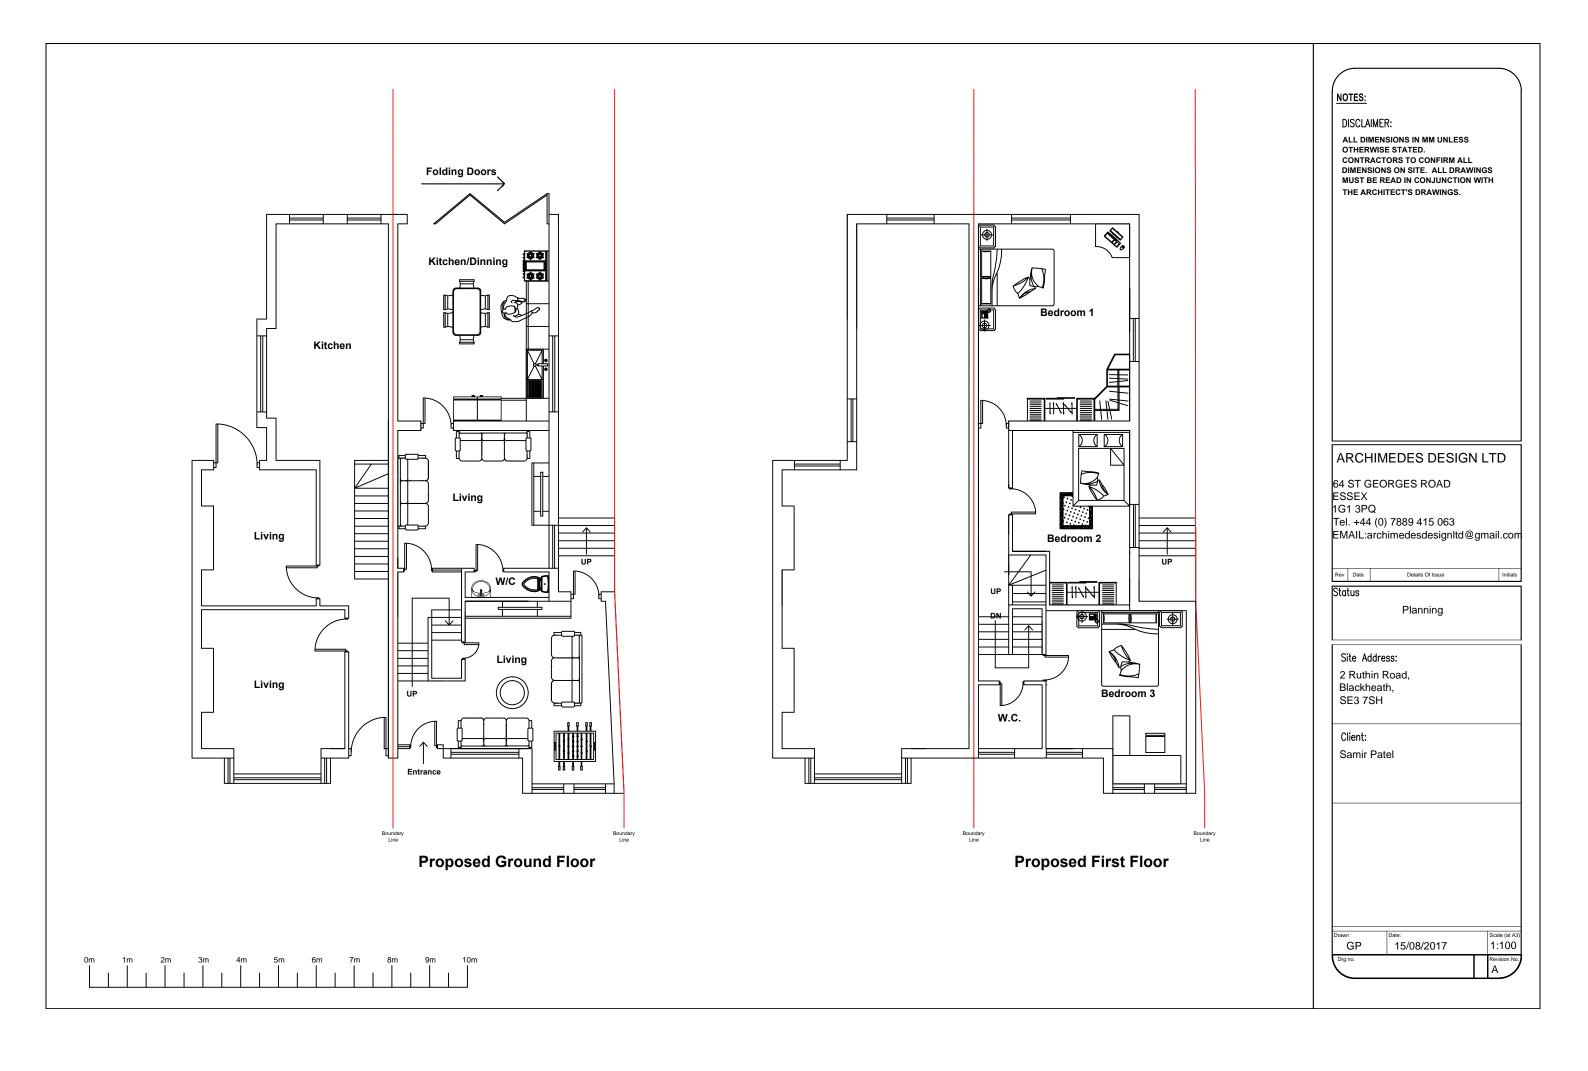

#### Statu

Planning

Site Address: 2 Ruthin Road, Blackheath,

SE3 7SH

Client:

Samir Patel

0m 1m 2m 3m 4m 5m 6m 7m 8m 9m 10m