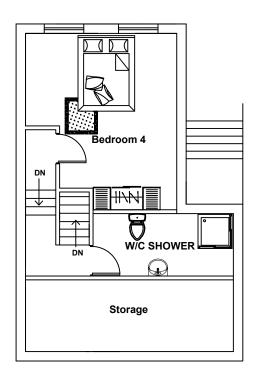

415 063 EMAIL:archimedesdesignItd@gmail.com

ev Date Details Of Issue Initials

#### Status

Planning

Site Address: 2 Ruthin Road, Blackheath,

SE3 7SH

Client:

Samir Patel

 Drawn
 Date:
 Scale (at A3)

 GP
 15/08/2017
 1:100

 Drg no.
 Revision No.
 Δ

# 2420 2420 2420 2420 2420

0m 1m 2m 3m 4m 5m 6m 7m 8m 9m 10m

**Cross Section** 

# NOTES:

#### DISCLAIMER:

ALL DIMENSIONS IN MM UNLESS
OTHERWISE STATED.
CONTRACTORS TO CONFIRM ALL
DIMENSIONS ON SITE. ALL DRAWINGS
MUST BE READ IN CONJUNCTION WITH
THE ARCHITECT'S DRAWINGS.

#### ARCHIMEDES DESIGN LTD

64 ST GEORGES ROAD ESSEX 1G1 3PQ Tel. +44 (0) 7889 415 063 EMAIL:archimedesdesignItd@gmail.com

Rev Date Details Of Issue Initials

#### Status

Planning

#### Site Address: 2 Ruthin Road,

Blackheath, SE3 7SH

#### Client:

Samir Patel



**Loft Proposel** 

#### NOTES:

#### DISCLAIMER:

ALL DIMENSIONS IN MM UNLESS
OTHERWISE STATED.
CONTRACTORS TO CONFIRM ALL
DIMENSIONS ON SITE. ALL DRAWINGS
MUST BE READ IN CONJUNCTION WITH
THE ARCHITECT'S DRAWINGS.

#### ARCHIMEDES DESIGN LTD

64 ST GEORGES ROAD ESSEX 1G1 3PQ Tel. +44 (0) 7889 415 063 EMAIL:archimedesdesignItd@gmail.com

Date Details Of Issue Initials

#### Status

Planning

#### Site Address:

2 Ruthin Road, Blackheath, SE3 7SH

#### Client:

Samir Patel

rawn Date: 15/08/2017

117 Scale (at A3) 1:100 Revision No. A

0m 1m 2m 3m 4m 5m 6m 7m 8m 9m 10m