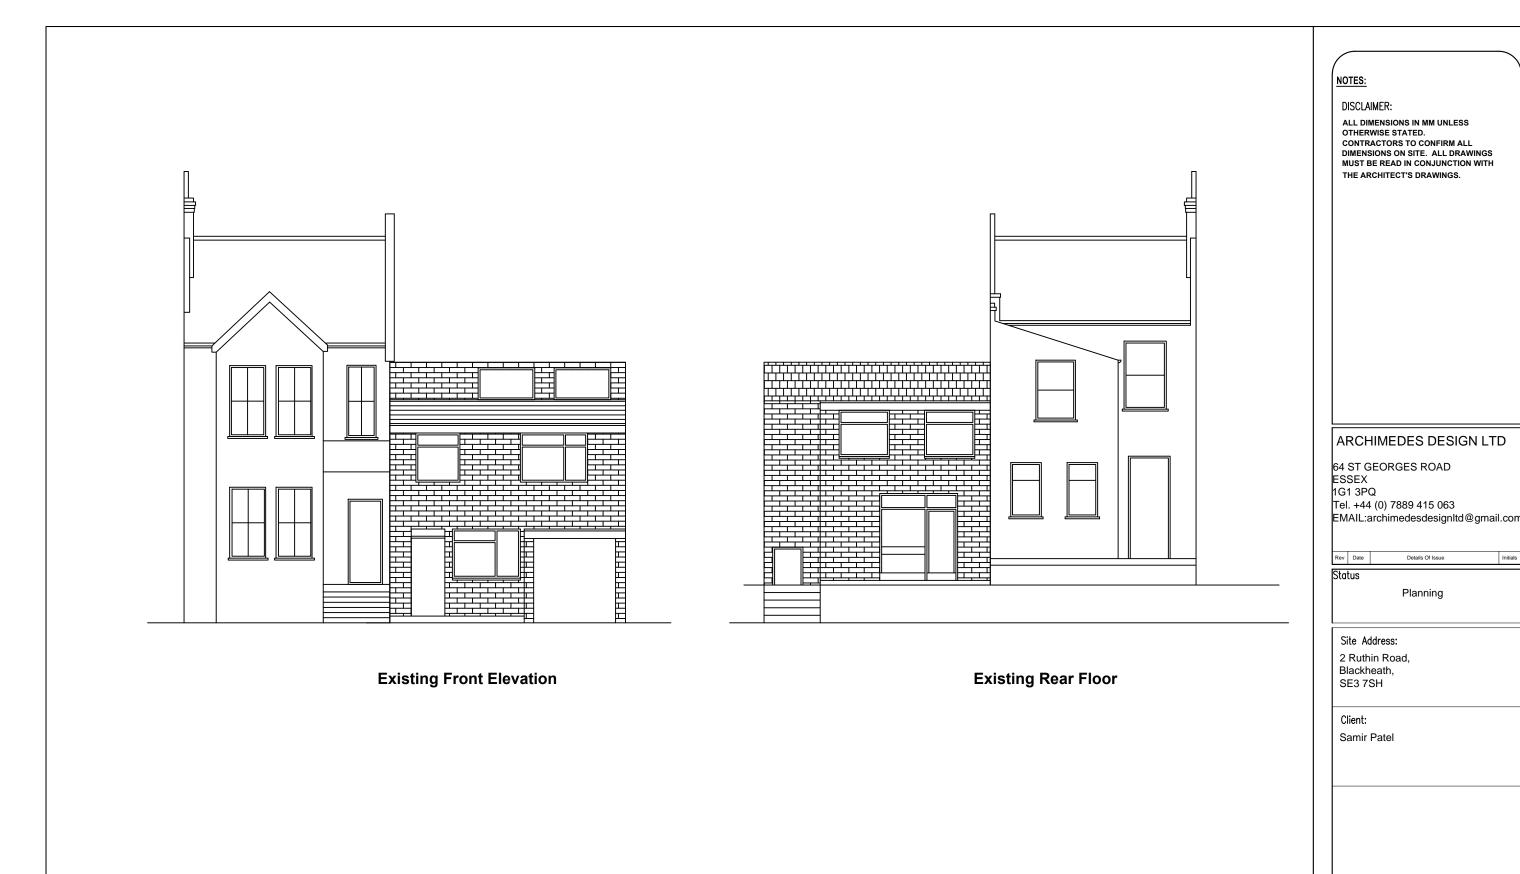

0m 1m 2m 3m 4m 5m 6m 7m 8m 9m 10m

Scale (at A3) 1:100

15/08/2017



0m 1m 2m 3m 4m 5m 6m 7m 8m 9m 10m

ALL DIMENSIONS IN MM UNLESS OTHERWISE STATED. CONTRACTORS TO CONFIRM ALL DIMENSIONS ON SITE. ALL DRAWINGS
MUST BE READ IN CONJUNCTION WITH THE ARCHITECT'S DRAWINGS. ARCHIMEDES DESIGN LTD 64 ST GEORGES ROAD ESSEX 1G1 3PQ Tel. +44 (0) 7889 415 063 EMAIL:archimedesdesignItd@gmail.com Status Planning Site Address: 2 Ruthin Road, Blackheath, SE3 7SH Client: Samir Patel Scale (at A3) 1:100 Date: 15/08/2017

NOTES:

DISCLAIMER:



## **Existing Right Elevation**



**Existing Left Elevation** 

#### NOTES:

#### DISCLAIMER:

ALL DIMENSIONS IN MM UNLESS
OTHERWISE STATED.
CONTRACTORS TO CONFIRM ALL
DIMENSIONS ON SITE. ALL DRAWINGS
MUST BE READ IN CONJUNCTION WITH
THE ARCHITECT'S DRAWINGS.

###