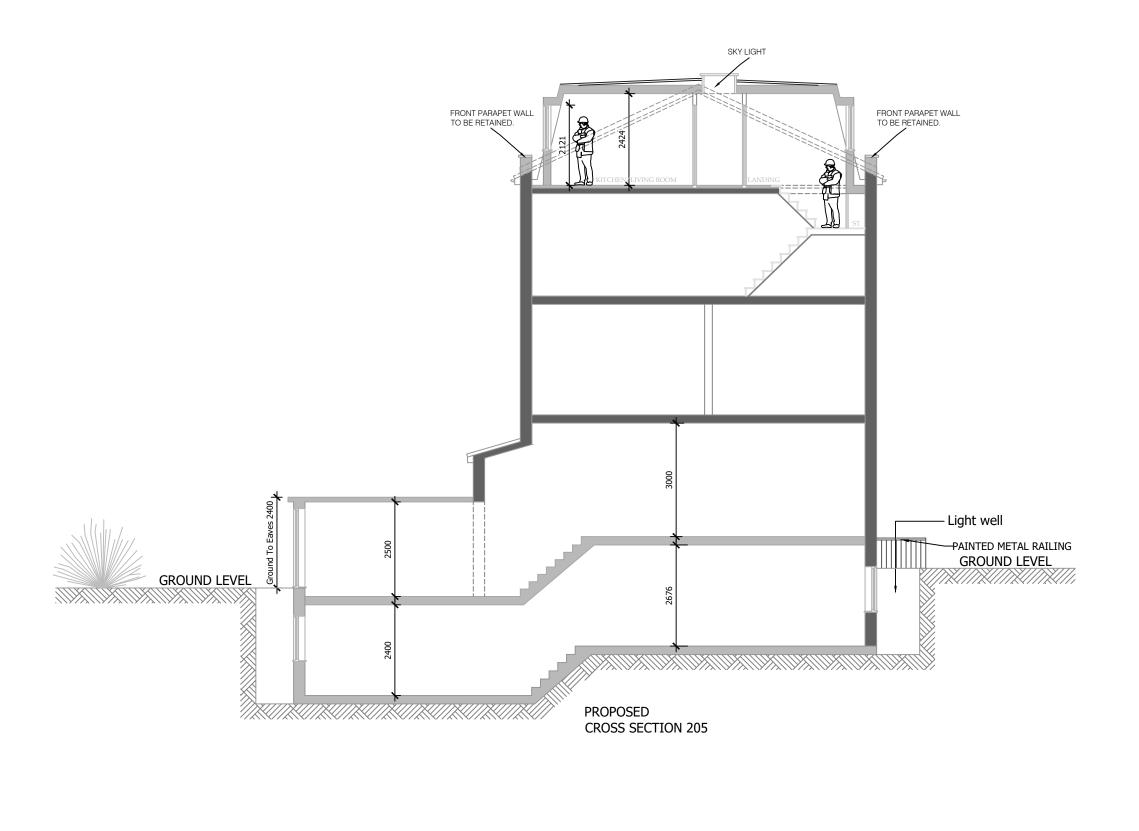

edesdesignItd@gmail.com Rev Date Details Of Issue Planning Site Address: Client: HATCH KEYS: EXISTING WALLS PROPOSED WALLS Scale (at A3) 1:100 07/10/2019

20720191



EXISTING FIRST FLOOR PLAN



EXISTING SECOND FLOOR PLAN



NOTES: DISCLAIMER: ALL DIMENSIONS IN MM UNLESS OTHERWISE STATED. CONTRACTORS TO CONFIRM ALL DIMENSIONS ON SITE. ALL DRAWINGS MUST BE READ IN CONJUNCTION WITH THE ARCHITECT'S DRAWINGS. LOWER GROUND FLOOR = 48m<sup>2</sup> GROUND FLOOR = 48m^2 FIRST FLOOR = 45.5m<sup>2</sup> SECOND FLOOR = 45.5m<sup>2</sup> ARCHIMEDES DESIGN LTD 64 ST GEORGES ROAD ESSEX 1G1 3PQ Tel. +44 (0) 7889 415 063 EMAIL:archimedesdesignItd@gmail.com Rev Date Details Of Issue Planning Site Address: Client: HATCH KEYS: EXISTING WALLS PROPOSED WALLS Scale (at A3) 1:100 07/10/2019 20720191