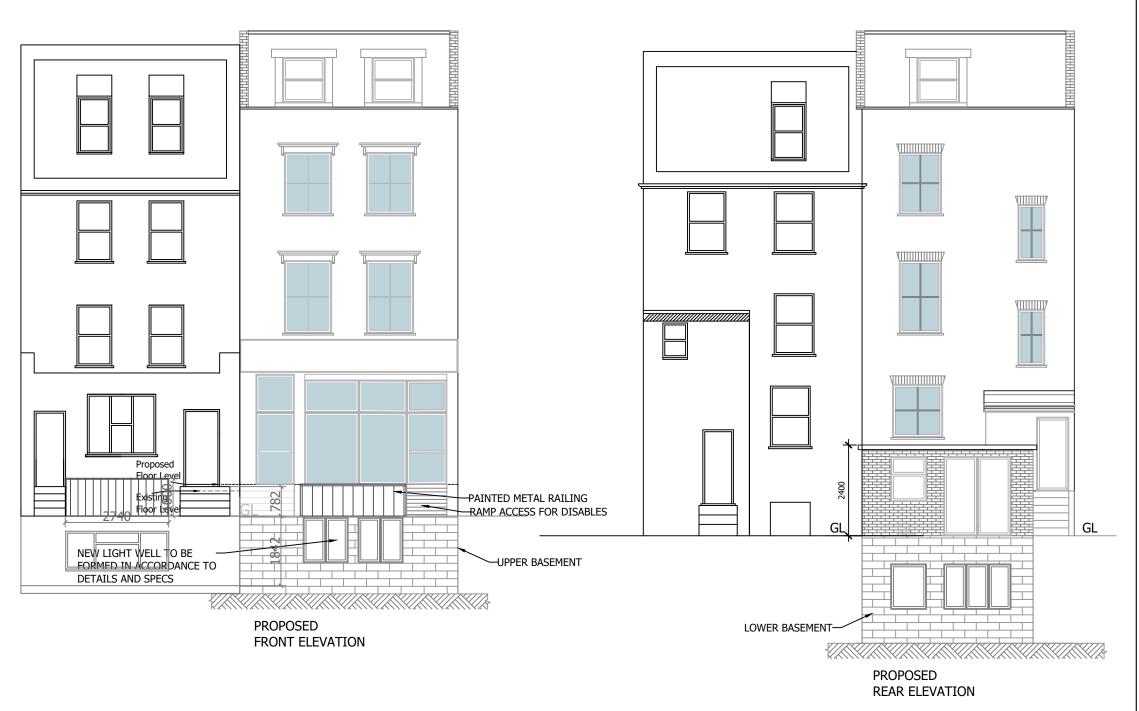

chimedesdesignItd@gmail.com Rev Date Details Of Issue Planning Site Address: Client: HATCH KEYS: EXISTING WALLS PROPOSED WALLS Scale (at A3) 1:100 07/10/2019

20720191



EXISTING FIRST FLOOR PLAN



EXISTING SECOND FLOOR PLAN



NOTES: DISCLAIMER: ALL DIMENSIONS IN MM UNLESS OTHERWISE STATED. CONTRACTORS TO CONFIRM ALL DIMENSIONS ON SITE. ALL DRAWINGS MUST BE READ IN CONJUNCTION WITH THE ARCHITECT'S DRAWINGS. LOWER GROUND FLOOR = 48m<sup>2</sup> GROUND FLOOR = 48m^2 FIRST FLOOR = 45.5m<sup>2</sup> SECOND FLOOR = 45.5m<sup>2</sup> ARCHIMEDES DESIGN LTD 64 ST GEORGES ROAD ESSEX 1G1 3PQ Tel. +44 (0) 7889 415 063 EMAIL:archimedesdesignItd@gmail.com Rev Date Details Of Issue Planning Site Address: Client: HATCH KEYS: EXISTING WALLS PROPOSED WALLS Scale (at A3) 1:100 07/10/2019 20720191