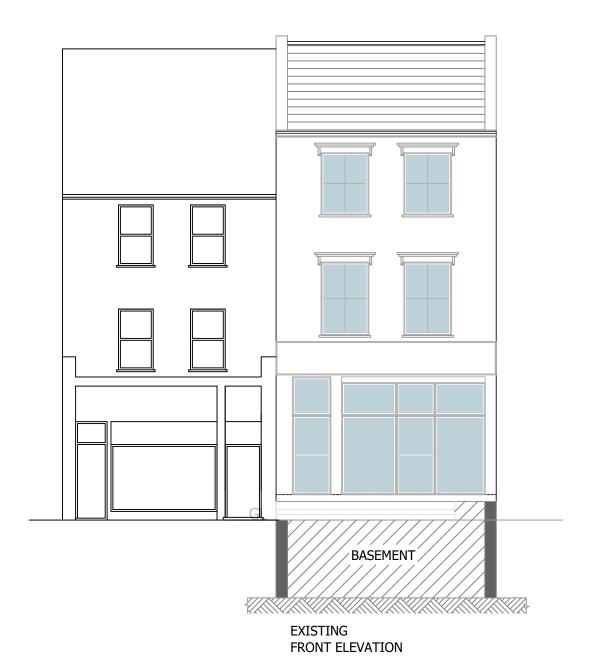

## NOTES: DISCLAIMER: ALL DIMENSIONS IN MM UNLESS OTHERWISE STATED. CONTRACTORS TO CONFIRM ALL DIMENSIONS ON SITE. ALL DRAWINGS MUST BE READ IN CONJUNCTION WITH THE ARCHITECT'S DRAWINGS. LOWER GROUND FLOOR = 48m<sup>2</sup> GROUND FLOOR = 48m^2 FIRST FLOOR = 45.5m<sup>2</sup> SECOND FLOOR = 45.5m<sup>2</sup> ARCHIMEDES DESIGN LTD 64 ST GEORGES ROAD ESSEX 1G1 3PQ Tel. +44 (0) 7889 415 063 EMAIL:archimedesdesignItd@gmail.com Rev Date Details Of Issue Planning Site Address: Client: HATCH KEYS: EXISTING WALLS PROPOSED WALLS Scale (at A3) 1:100 07/10/2019