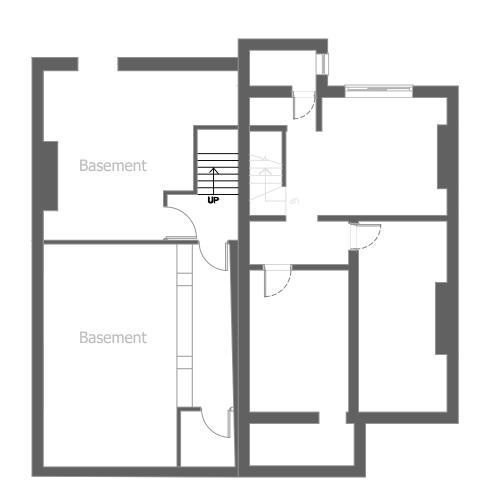

EXISTING GROUND FLOOR PLAN



## NOTES: DISCLAIMER: ALL DIMENSIONS IN MM UNLESS OTHERWISE STATED. CONTRACTORS TO CONFIRM ALL DIMENSIONS ON SITE. ALL DRAWINGS MUST BE READ IN CONJUNCTION WITH THE ARCHITECT'S DRAWINGS. LOWER GROUND FLOOR = 48m<sup>2</sup> GROUND FLOOR = 48m^2 FIRST FLOOR = 45.5m<sup>2</sup> SECOND FLOOR = 45.5m<sup>2</sup> ARCHIMEDES DESIGN LTD 64 ST GEORGES ROAD ESSEX 1G1 3PQ Tel. +44 (0) 7889 415 063 EMAIL:archimedesdesignItd@gmail.com Rev Date Details Of Issue Planning Site Address: Client: HATCH KEYS: EXISTING WALLS PROPOSED WALLS Scale (at A3) 1:100 07/10/2019

20720191



EXISTING FIRST FLOOR PLAN



EXISTING SECOND FLOOR PLAN



NOTES: DISCLAIMER: ALL DIMENSIONS IN MM UNLESS OTHERWISE STATED. CONTRACTORS TO CONFIRM ALL DIMENSIONS ON SITE. ALL DRAWINGS MUST BE RE