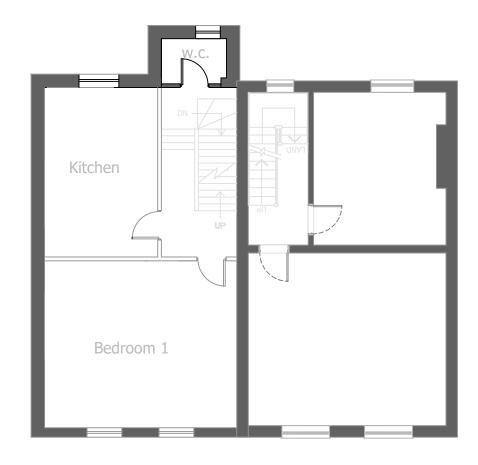

20720191

EXISTING FIRST FLOOR PLAN

EXISTING SECOND FLOOR PLAN

NOTES: DISCLAIMER: ALL DIMENSIONS IN MM UNLESS OTHERWISE STATED. CONTRACTORS TO CONFIRM ALL DIMENSIONS ON SITE. ALL DRAWINGS MUST BE READ IN CONJUNCTION WITH THE ARCHITECT'S DRAWINGS. LOWER GROUND FLOOR = 48m<sup>2</sup> GROUND FLOOR = 48m^2 FIRST FLOOR = 45.5m<sup>2</sup> SECOND FLOOR = 45.5m<sup>2</sup> ARCHIMEDES DESIGN LTD 64 ST GEORGES ROAD ESSEX 1G1 3PQ Tel. +44 (0) 7889 415 063 EMAIL:archimedesdesignItd@gmail.com Rev Date Details Of Issue Planning Site Address: Client: HATCH KEYS: EXISTING WALLS PROPOSED WALLS Scale (at A3) 1:100 07/10/2019 20720191