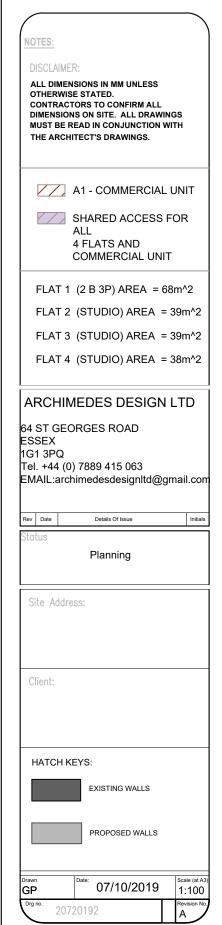

## NOTES: DISCLAIMER: ALL DIMENSIONS IN MM UNLESS OTHERWISE STATED. CONTRACTORS TO CONFIRM ALL DIMENSIONS ON SITE. ALL DRAWINGS MUST BE READ IN CONJUNCTION WITH THE ARCHITECT'S DRAWINGS. LOWER GROUND FLOOR = 48m<sup>2</sup> GROUND FLOOR = 48m^2 FIRST FLOOR = 45.5m<sup>2</sup> SECOND FLOOR = 45.5m<sup>2</sup> ARCHIMEDES DESIGN LTD 64 ST GEORGES ROAD ESSEX 1G1 3PQ Tel. +44 (0) 7889 415 063 EMAIL:archimedesdesignItd@gmail.com Rev Date Details Of Issue Planning Site Address: Client: HATCH KEYS: EXISTING WALLS PROPOSED WALLS Scale (at A3) 1:100 07/10/2019