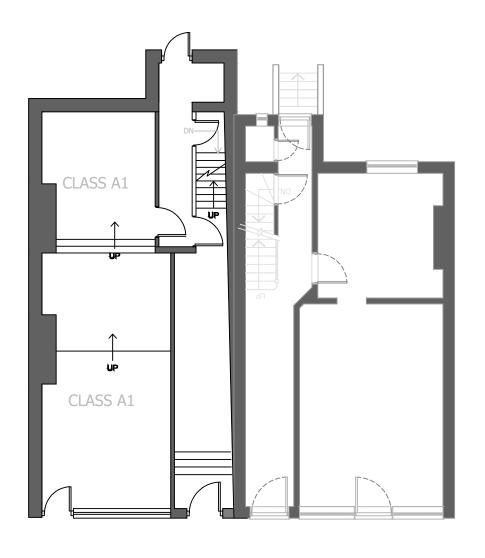

EXISTING GROUND FLOOR PLAN

## NOTES: DISCLAIMER: ALL DIMENSIONS IN MM UNLESS OTHERWISE STATED. CONTRACTORS TO CONFIRM ALL DIMENSIONS ON SITE. ALL DRAWINGS MUST BE READ IN CONJUNCTION WITH THE ARCHITECT'S DRAWINGS. LOWER GROUND FLOOR = 48m<sup>2</sup> GROUND FLOOR = 48m^2 FIRST FLOOR = 45.5m<sup>2</sup> SECOND FLOOR = 45.5m<sup>2</sup> ARCHIMEDES DESIGN LTD 64 ST GEORGES ROAD ESSEX 1G1 3PQ Tel. +44 (0) 7889 415 063 EMAIL:archimedesdesignItd@gmail.com Rev Date Details Of Issue Planning Site Address: Client: HATCH KEYS: EXISTING WALLS PROPOSED WALLS Scale (at A3) 1:100 07/10/2019