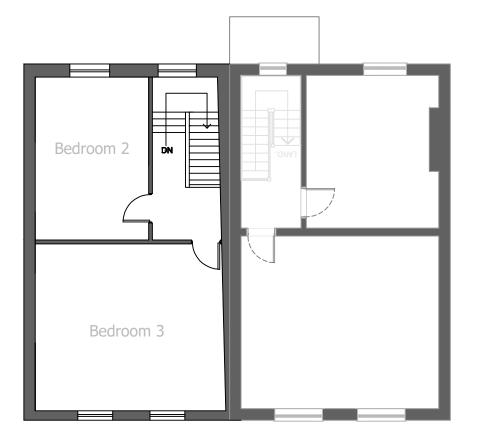

20720191

EXISTING FIRST FLOOR PLAN

EXISTING SECOND FLOOR PLAN

NOTES: DISCLAIMER: ALL DIMENSIONS IN MM UNLESS OTHERWISE STATED. CONTRACTORS TO CONFIRM ALL DIMENSIONS ON SITE. ALL DRAWINGS MUST BE READ IN CONJUNCTION WITH THE ARCHITECT'S DRAWINGS. LOWER GROUND FLOOR = 48m<sup>2</sup> GROUND FLOOR = 48m^2 FIRST FLOOR = 45.5m<sup>2</sup> SECOND FLOOR = 45.5m<sup>2</sup> ARCHIMEDES DESIGN LTD 64 ST GEORGES ROAD ESSEX 1G1 3PQ Tel. +44 (0) 7889 415 063 EMAIL:archimedesdesignItd@gmail.com Rev Date Details Of Issue Planning Site Address: Client: HATCH KEYS: EXISTING WALLS PROPOSED WALLS Scale (at A3) 1:100 07/10/2019 20720191