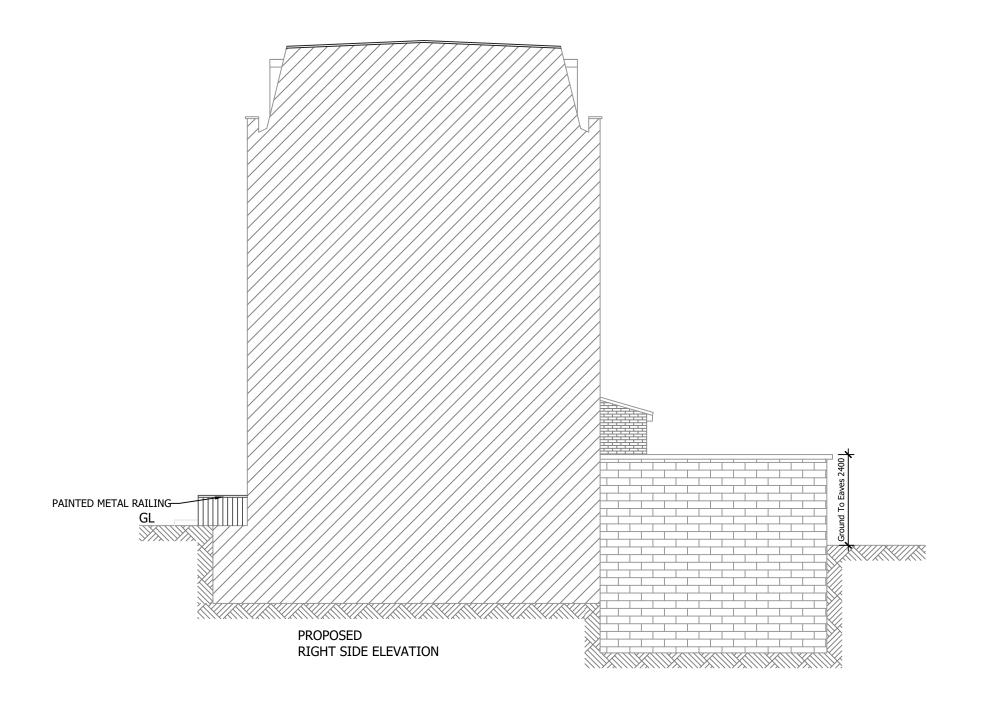

designItd@gmail.com Rev Date Details Of Issue Planning Site Address: Client: HATCH KEYS: EXISTING WALLS PROPOSED WALLS Scale (at A3) 1:100 07/10/2019

20720191



EXISTING FIRST FLOOR PLAN



EXISTING SECOND FLOOR PLAN



NOTES: DISCLAIMER: ALL DIMENSIONS IN MM UNLESS OTHERWISE STATED. CONTRACTORS TO CONFIRM ALL DIMENSIONS ON SITE. ALL DRAWINGS MUST BE READ IN CONJUNCTION WITH THE ARCHITECT'S DRAWINGS. LOWER GROUND FLOOR = 48m<sup>2</sup> GROUND FLOOR = 48m^2 FIRST FLOOR = 45.5m<sup>2</sup> SECOND FLOOR = 45.5m<sup>2</sup> ARCHIMEDES DESIGN LTD 64 ST GEORGES ROAD ESSEX 1G1 3PQ Tel. +44 (0) 7889 415 063 EMAIL:archimedesdesignItd@gmail.com Rev Date Details Of Issue Planning Site Address: Client: HATCH KEYS: EXISTING WALLS PROPOSED WALLS Scale (at A3) 1:100 07/10/2019 20720191