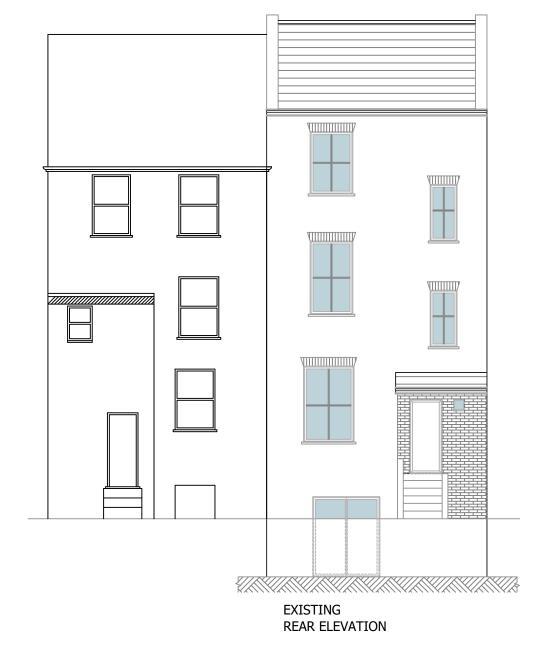

20720191

EXISTING FIRST FLOOR PLAN

EXISTING SECOND FLOOR PLAN

NOTES: DISCLAIMER: ALL DIMENSIONS IN MM UNLESS OTHERWISE STATED. CONTRACTORS TO CONFIRM ALL DIMENSIONS ON SITE. ALL DRAWINGS MUST BE READ IN CONJUNCTION WITH THE ARCHITECT'S DRAWINGS. LOWER GROUND FLOOR = 48m<sup>2</sup> GROUND FLOOR = 48m^2 FIRST FLOOR = 45.5m<sup>2</sup> SECOND FLOOR = 45.5m<sup>2</sup> ARCHIMEDES DESIGN LTD 64 ST GEORGES ROAD ESSEX 1G1 3PQ Tel. +44 (0) 7889 415 063 EMAIL:archimedesdesignItd@gmail.com Rev Date Details Of Issue Planning Site Address: Client: HATCH KEYS: EXISTING WALLS PROPOSED WALLS Scale (at A3) 1:100 07/10/2019 20720191