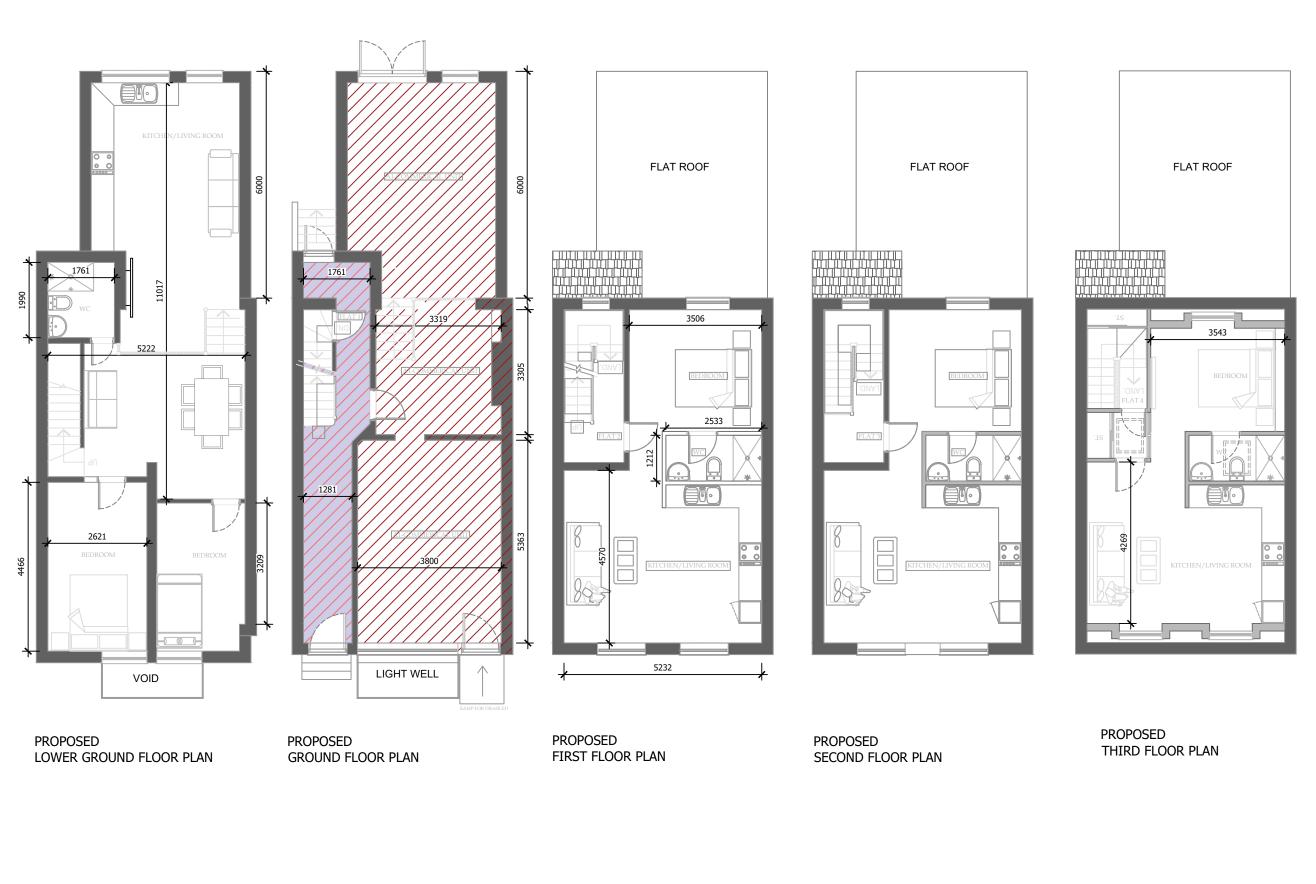

EXISTING GROUND FLOOR PLAN



## NOTES: DISCLAIMER: ALL DIMENSIONS IN MM UNLESS OTHERWISE STATED. CONTRACTORS TO CONFIRM ALL DIMENSIONS ON SITE. ALL DRAWINGS MUST BE READ IN CONJUNCTION WITH THE ARCHITECT'S DRAWINGS. LOWER GROUND FLOOR = 48m<sup>2</sup> GROUND FLOOR = 48m^2 FIRST FLOOR = 45.5m<sup>2</sup> SECOND FLOOR = 45.5m<sup>2</sup> ARCHIMEDES DESIGN LTD 64 ST GEORGES ROAD ESSEX 1G1 3PQ Tel. +44 (0) 7889 415 063 EMAIL:archimedesdesignItd@gmail.com Rev Date Details Of Issue Planning Site Address: Client: HATCH KEYS: EXISTING WALLS PROPOSED WALLS Scale (at A3) 1:100 07/10/2019

20720191



EXISTING FIRST FLOOR PLAN



EXISTING SECOND FLOOR PLAN



NOTES: DISCLAIMER: ALL DIMENSIONS IN MM UNLESS OTHERWISE STATED. CONTRACTORS TO CONFIRM ALL DIMENSIONS ON SITE. ALL DRAWINGS MUST B